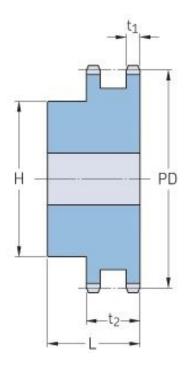

## PHS 12B-2B21

| Pitch P (mm)           | 19.05  |
|------------------------|--------|
| Pitch P (in)           | 0.75   |
| No. of teeth           | 21     |
| Pitch diameter<br>(mm) | 127.82 |
| Pitch diameter (in)    | 5.03   |
| Min. bore (mm)         | 20     |
| Min. bore (in)         | 0.79   |
| Max. bore (mm)         | 60     |
| Max. bore (in)         | 2.36   |
| Hub H (mm)             | 100    |
| Hub H (in)             | 3.94   |
| Hub L (mm)             | 50     |
| Hub L (in)             | 1.97   |
| Weight (kg)            | 3.7    |
| Weight (lbs)           | 8.16   |