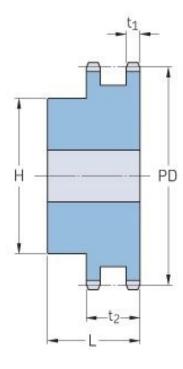

## PHS 12B-2B20

| Pitch P (mm)           | 19.05  |
|------------------------|--------|
| Pitch P (in)           | 0.75   |
| No. of teeth           | 20     |
| Pitch diameter<br>(mm) | 121.78 |
| Pitch diameter (in)    | 4.79   |
| Min. bore (mm)         | 20     |
| Min. bore (in)         | 0.79   |
| Max. bore (mm)         | 64     |
| Max. bore (in)         | 2.52   |
| Hub H (mm)             | 100    |
| Hub H (in)             | 3.94   |
| Hub L (mm)             | 50     |
| Hub L (in)             | 1.97   |
| Weight (kg)            | 3.39   |
| Weight (lbs)           | 7.47   |