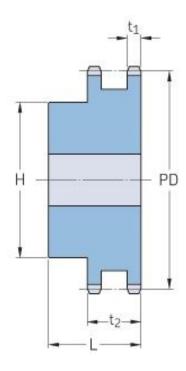

## PHS 12B-2B19

| Pitch P (mm)           | 19.05  |
|------------------------|--------|
| Pitch P (in)           | 0.75   |
| No. of teeth           | 19     |
| Pitch diameter<br>(mm) | 115.75 |
| Pitch diameter (in)    | 4.56   |
| Min. bore (mm)         | 20     |
| Min. bore (in)         | 0.79   |
| Max. bore (mm)         | 55     |
| Max. bore (in)         | 2.17   |
| Hub H (mm)             | 95     |
| Hub H (in)             | 3.74   |
| Hub L (mm)             | 50     |
| Hub L (in)             | 1.97   |
| Weight (kg)            | 3.07   |
| Weight (lbs)           | 6.77   |