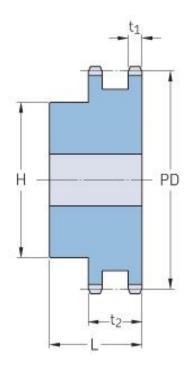

## PHS 12B-2B18

| Pitch P (mm)           | 19.05  |
|------------------------|--------|
| Pitch P (in)           | 0.75   |
| No. of teeth           | 18     |
| Pitch diameter<br>(mm) | 109.71 |
| Pitch diameter (in)    | 4.32   |
| Min. bore (mm)         | 20     |
| Min. bore (in)         | 0.79   |
| Max. bore (mm)         | 60     |
| Max. bore (in)         | 2.36   |
| Hub H (mm)             | 89     |
| Hub H (in)             | 3.5    |
| Hub L (mm)             | 50     |
| Hub L (in)             | 1.97   |
| Weight (kg)            | 2.72   |
| Weight (lbs)           | 6      |