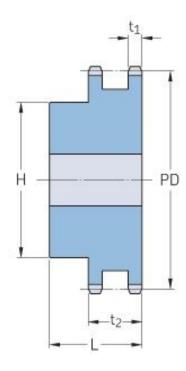

## PHS 12B-2B17

| Pitch P (mm)           | 19.05  |
|------------------------|--------|
| Pitch P (in)           | 0.75   |
| No. of teeth           | 17     |
| Pitch diameter<br>(mm) | 103.67 |
| Pitch diameter (in)    | 4.08   |
| Min. bore (mm)         | 20     |
| Min. bore (in)         | 0.79   |
| Max. bore (mm)         | 55     |
| Max. bore (in)         | 2.17   |
| Hub H (mm)             | 83     |
| Hub H (in)             | 3.27   |
| Hub L (mm)             | 50     |
| Hub L (in)             | 1.97   |
| Weight (kg)            | 2.37   |
| Weight (lbs)           | 5.22   |