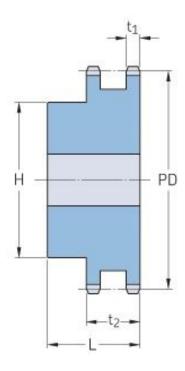

## PHS 12B-2B14

| Pitch P (mm)           | 19.05 |
|------------------------|-------|
| Pitch P (in)           | 0.75  |
| No. of teeth           | 14    |
| Pitch diameter<br>(mm) | 85.61 |
| Pitch diameter (in)    | 3.37  |
| Min. bore (mm)         | 16    |
| Min. bore (in)         | 0.63  |
| Max. bore (mm)         | 42    |
| Max. bore (in)         | 1.65  |
| Hub H (mm)             | 65    |
| Hub H (in)             | 2.56  |
| Hub L (mm)             | 50    |
| Hub L (in)             | 1.97  |
| Weight (kg)            | 1.52  |
| Weight (lbs)           | 3.35  |