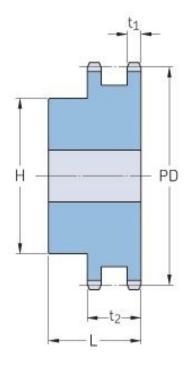

## PHS 12B-2B12

| Pitch P (mm)           | 19.05 |
|------------------------|-------|
| Pitch P (in)           | 0.75  |
| No. of teeth           | 12    |
| Pitch diameter<br>(mm) | 73.61 |
| Pitch diameter (in)    | 2.9   |
| Min. bore (mm)         | 16    |
| Min. bore (in)         | 0.63  |
| Max. bore (mm)         | 32    |
| Max. bore (in)         | 1.26  |
| Hub H (mm)             | 53    |
| Hub H (in)             | 2.09  |
| Hub L (mm)             | 50    |
| Hub L (in)             | 1.97  |
| Weight (kg)            | 1.03  |
| Weight (lbs)           | 2.27  |