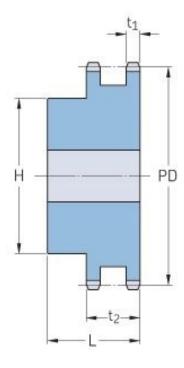

## PHS 12B-2B11

| Pitch P (mm)           | 19.05 |
|------------------------|-------|
| Pitch P (in)           | 0.75  |
| No. of teeth           | 11    |
| Pitch diameter<br>(mm) | 67.61 |
| Pitch diameter (in)    | 2.66  |
| Min. bore (mm)         | 16    |
| Min. bore (in)         | 0.63  |
| Max. bore (mm)         | 32    |
| Max. bore (in)         | 1.26  |
| Hub H (mm)             | 47    |
| Hub H (in)             | 1.85  |
| Hub L (mm)             | 50    |
| Hub L (in)             | 1.97  |
| Weight (kg)            | 0.8   |
| Weight (lbs)           | 1.76  |