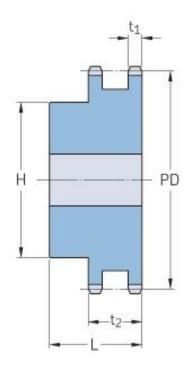

## PHS 12B-2B10

| Pitch P (mm)           | 19.05 |
|------------------------|-------|
| Pitch P (in)           | 0.75  |
| No. of teeth           | 10    |
| Pitch diameter<br>(mm) | 61.65 |
| Pitch diameter (in)    | 2.43  |
| Min. bore (mm)         | 12    |
| Min. bore (in)         | 0.47  |
| Max. bore (mm)         | 32    |
| Max. bore (in)         | 1.26  |
| Hub H (mm)             | 42    |
| Hub H (in)             | 1.65  |
| Hub L (mm)             | 45    |
| Hub L (in)             | 1.77  |
| Weight (kg)            | 0.57  |
| Weight (lbs)           | 1.26  |