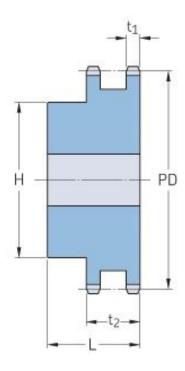

## PHS 10B-2B80

| Pitch P (mm)           | 15.88 |
|------------------------|-------|
| Pitch P (in)           | 0.63  |
| No. of teeth           | 80    |
| Pitch diameter<br>(mm) | 15.88 |
| Pitch diameter (in)    | 0.63  |
| Min. bore (mm)         | 20    |
| Min. bore (in)         | 0.79  |
| Max. bore (mm)         | 85    |
| Max. bore (in)         | 3.35  |
| Hub H (mm)             | 130   |
| Hub H (in)             | 5.12  |
| Hub L (mm)             | 58    |
| Hub L (in)             | 2.28  |
| Weight (kg)            | 11    |
| Weight (lbs)           | 24.25 |