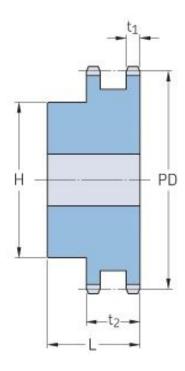

## PHS 10B-2B76

| Pitch P (mm)           | 15.88 |
|------------------------|-------|
| Pitch P (in)           | 0.63  |
| No. of teeth           | 76    |
| Pitch diameter<br>(mm) | 15.88 |
| Pitch diameter (in)    | 0.63  |
| Min. bore (mm)         | 20    |
| Min. bore (in)         | 0.79  |
| Max. bore (mm)         | 85    |
| Max. bore (in)         | 3.35  |
| Hub H (mm)             | 120   |
| Hub H (in)             | 4.72  |
| Hub L (mm)             | 57    |
| Hub L (in)             | 2.24  |
| Weight (kg)            | 10.68 |
| Weight (lbs)           | 23.55 |