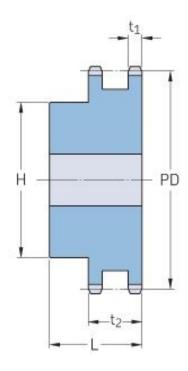

## PHS 10B-2B57

| Pitch P (mm)           | 15.88 |
|------------------------|-------|
| Pitch P (in)           | 0.63  |
| No. of teeth           | 57    |
| Pitch diameter<br>(mm) | 15.88 |
| Pitch diameter (in)    | 0.63  |
| Min. bore (mm)         | 20    |
| Min. bore (in)         | 0.79  |
| Max. bore (mm)         | 60    |
| Max. bore (in)         | 2.36  |
| Hub H (mm)             | 120   |
| Hub H (in)             | 4.72  |
| Hub L (mm)             | 50    |
| Hub L (in)             | 1.97  |
| Weight (kg)            | 8.61  |
| Weight (lbs)           | 18.98 |