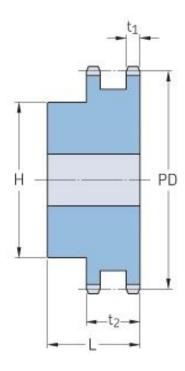

## PHS 10B-2B48

| Pitch P (mm)           | 15.88 |
|------------------------|-------|
| Pitch P (in)           | 0.63  |
| No. of teeth           | 48    |
| Pitch diameter<br>(mm) | 15.88 |
| Pitch diameter (in)    | 0.63  |
| Min. bore (mm)         | 20    |
| Min. bore (in)         | 0.79  |
| Max. bore (mm)         | 80    |
| Max. bore (in)         | 3.15  |
| Hub H (mm)             | 120   |
| Hub H (in)             | 4.72  |
| Hub L (mm)             | 50    |
| Hub L (in)             | 1.97  |
| Weight (kg)            | 7.27  |
| Weight (lbs)           | 16.03 |