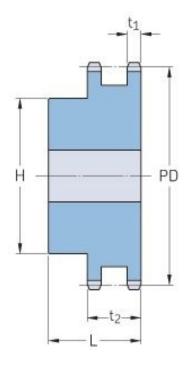

## PHS 10B-2B45

| Pitch P (mm)           | 15.88 |
|------------------------|-------|
| Pitch P (in)           | 0.63  |
| No. of teeth           | 45    |
| Pitch diameter<br>(mm) | 15.88 |
| Pitch diameter (in)    | 0.63  |
| Min. bore (mm)         | 20    |
| Min. bore (in)         | 0.79  |
| Max. bore (mm)         | 60    |
| Max. bore (in)         | 2.36  |
| Hub H (mm)             | 120   |
| Hub H (in)             | 4.72  |
| Hub L (mm)             | 50    |
| Hub L (in)             | 1.97  |
| Weight (kg)            | 5.94  |
| Weight (lbs)           | 13.1  |