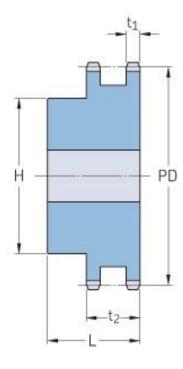

## PHS 10B-2B40

| Pitch P (mm)           | 15.88 |
|------------------------|-------|
| Pitch P (in)           | 0.63  |
| No. of teeth           | 40    |
| Pitch diameter<br>(mm) | 15.88 |
| Pitch diameter (in)    | 0.63  |
| Min. bore (mm)         | 20    |
| Min. bore (in)         | 0.79  |
| Max. bore (mm)         | 80    |
| Max. bore (in)         | 3.15  |
| Hub H (mm)             | 120   |
| Hub H (in)             | 4.72  |
| Hub L (mm)             | 45    |
| Hub L (in)             | 1.77  |
| Weight (kg)            | 5.41  |
| Weight (lbs)           | 11.93 |