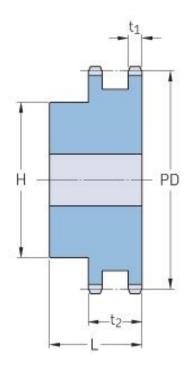

## PHS 10B-2B38

| Pitch P (mm)           | 15.88 |
|------------------------|-------|
| Pitch P (in)           | 0.63  |
| No. of teeth           | 38    |
| Pitch diameter<br>(mm) | 15.88 |
| Pitch diameter (in)    | 0.63  |
| Min. bore (mm)         | 20    |
| Min. bore (in)         | 0.79  |
| Max. bore (mm)         | 58    |
| Max. bore (in)         | 2.28  |
| Hub H (mm)             | 120   |
| Hub H (in)             | 4.72  |
| Hub L (mm)             | 45    |
| Hub L (in)             | 1.77  |
| Weight (kg)            | 5.2   |
| Weight (lbs)           | 11.46 |