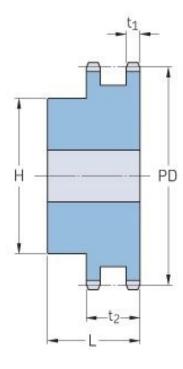

## PHS 10B-2B36

| Pitch P (mm)           | 15.88 |
|------------------------|-------|
| Pitch P (in)           | 0.63  |
| No. of teeth           | 36    |
| Pitch diameter<br>(mm) | 15.88 |
| Pitch diameter (in)    | 0.63  |
| Min. bore (mm)         | 20    |
| Min. bore (in)         | 0.79  |
| Max. bore (mm)         | 80    |
| Max. bore (in)         | 3.15  |
| Hub H (mm)             | 120   |
| Hub H (in)             | 4.72  |
| Hub L (mm)             | 45    |
| Hub L (in)             | 1.77  |
| Weight (kg)            | 5.11  |
| Weight (lbs)           | 11.27 |