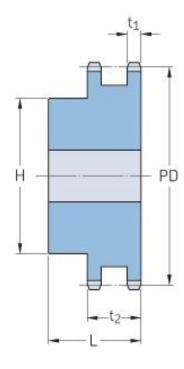

## PHS 10B-2B35

| Pitch P (mm)           | 15.88 |
|------------------------|-------|
| Pitch P (in)           | 0.63  |
| No. of teeth           | 35    |
| Pitch diameter<br>(mm) | 15.88 |
| Pitch diameter (in)    | 0.63  |
| Min. bore (mm)         | 20    |
| Min. bore (in)         | 0.79  |
| Max. bore (mm)         | 80    |
| Max. bore (in)         | 3.15  |
| Hub H (mm)             | 120   |
| Hub H (in)             | 4.72  |
| Hub L (mm)             | 45    |
| Hub L (in)             | 1.77  |
| Weight (kg)            | 5.08  |
| Weight (lbs)           | 11.2  |