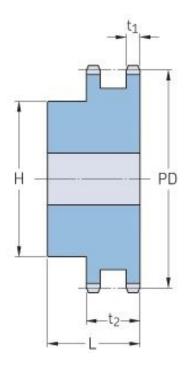

## PHS 10B-2B32

| Pitch P (mm)           | 15.88 |
|------------------------|-------|
| Pitch P (in)           | 0.63  |
| No. of teeth           | 32    |
| Pitch diameter<br>(mm) | 15.88 |
| Pitch diameter (in)    | 0.63  |
| Min. bore (mm)         | 20    |
| Min. bore (in)         | 0.79  |
| Max. bore (mm)         | 80    |
| Max. bore (in)         | 3.15  |
| Hub H (mm)             | 120   |
| Hub H (in)             | 4.72  |
| Hub L (mm)             | 45    |
| Hub L (in)             | 1.77  |
| Weight (kg)            | 4.95  |
| Weight (lbs)           | 10.91 |