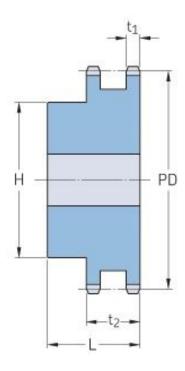

## PHS 10B-2B29

| Pitch P (mm)           | 15.88 |
|------------------------|-------|
| Pitch P (in)           | 0.63  |
| No. of teeth           | 29    |
| Pitch diameter<br>(mm) | 15.88 |
| Pitch diameter (in)    | 0.63  |
| Min. bore (mm)         | 20    |
| Min. bore (in)         | 0.79  |
| Max. bore (mm)         | 76    |
| Max. bore (in)         | 2.99  |
| Hub H (mm)             | 115   |
| Hub H (in)             | 4.53  |
| Hub L (mm)             | 45    |
| Hub L (in)             | 1.77  |
| Weight (kg)            | 4.55  |
| Weight (lbs)           | 10.03 |