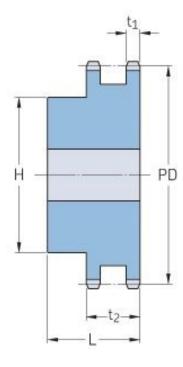

## PHS 10B-2B28

| Pitch P (mm)           | 15.88 |
|------------------------|-------|
| Pitch P (in)           | 0.63  |
| No. of teeth           | 28    |
| Pitch diameter<br>(mm) | 15.88 |
| Pitch diameter (in)    | 0.63  |
| Min. bore (mm)         | 20    |
| Min. bore (in)         | 0.79  |
| Max. bore (mm)         | 76    |
| Max. bore (in)         | 2.99  |
| Hub H (mm)             | 115   |
| Hub H (in)             | 4.53  |
| Hub L (mm)             | 45    |
| Hub L (in)             | 1.77  |
| Weight (kg)            | 4.25  |
| Weight (lbs)           | 9.37  |