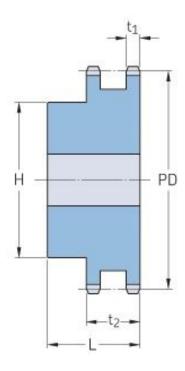

## PHS 10B-2B27

| Pitch P (mm)           | 15.88 |
|------------------------|-------|
| Pitch P (in)           | 0.63  |
| No. of teeth           | 27    |
| Pitch diameter<br>(mm) | 15.88 |
| Pitch diameter (in)    | 0.63  |
| Min. bore (mm)         | 20    |
| Min. bore (in)         | 0.79  |
| Max. bore (mm)         | 55    |
| Max. bore (in)         | 2.17  |
| Hub H (mm)             | 110   |
| Hub H (in)             | 4.33  |
| Hub L (mm)             | 45    |
| Hub L (in)             | 1.77  |
| Weight (kg)            | 3.95  |
| Weight (lbs)           | 8.71  |