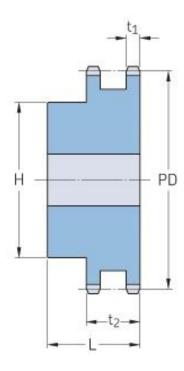

## PHS 10B-2B26

| Pitch P (mm)           | 15.88 |
|------------------------|-------|
| Pitch P (in)           | 0.63  |
| No. of teeth           | 26    |
| Pitch diameter<br>(mm) | 15.88 |
| Pitch diameter (in)    | 0.63  |
| Min. bore (mm)         | 20    |
| Min. bore (in)         | 0.79  |
| Max. bore (mm)         | 73    |
| Max. bore (in)         | 2.87  |
| Hub H (mm)             | 110   |
| Hub H (in)             | 4.33  |
| Hub L (mm)             | 45    |
| Hub L (in)             | 1.77  |
| Weight (kg)            | 3.69  |
| Weight (lbs)           | 8.14  |