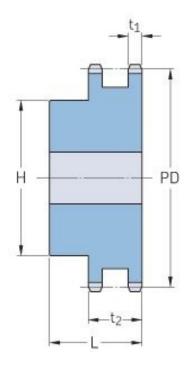

## PHS 10B-2B25

| Pitch P (mm)           | 15.88 |
|------------------------|-------|
| Pitch P (in)           | 0.63  |
| No. of teeth           | 25    |
| Pitch diameter<br>(mm) | 15.88 |
| Pitch diameter (in)    | 0.63  |
| Min. bore (mm)         | 16    |
| Min. bore (in)         | 0.63  |
| Max. bore (mm)         | 55    |
| Max. bore (in)         | 2.17  |
| Hub H (mm)             | 105   |
| Hub H (in)             | 4.13  |
| Hub L (mm)             | 45    |
| Hub L (in)             | 1.77  |
| Weight (kg)            | 3.44  |
| Weight (lbs)           | 7.58  |