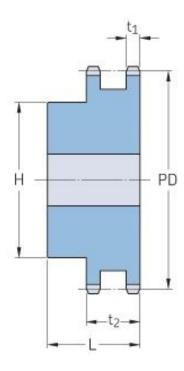

## PHS 10B-2B24

| Pitch P (mm)           | 15.88 |
|------------------------|-------|
| Pitch P (in)           | 0.63  |
| No. of teeth           | 24    |
| Pitch diameter<br>(mm) | 15.88 |
| Pitch diameter (in)    | 0.63  |
| Min. bore (mm)         | 16    |
| Min. bore (in)         | 0.63  |
| Max. bore (mm)         | 64    |
| Max. bore (in)         | 2.52  |
| Hub H (mm)             | 100   |
| Hub H (in)             | 3.94  |
| Hub L (mm)             | 45    |
| Hub L (in)             | 1.77  |
| Weight (kg)            | 3.14  |
| Weight (lbs)           | 6.92  |