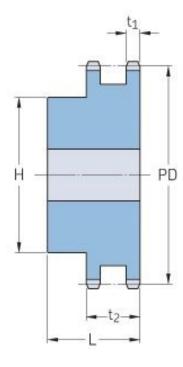

## PHS 10B-2B23

| Pitch P (mm)           | 15.88 |
|------------------------|-------|
| Pitch P (in)           | 0.63  |
| No. of teeth           | 23    |
| Pitch diameter<br>(mm) | 15.88 |
| Pitch diameter (in)    | 0.63  |
| Min. bore (mm)         | 16    |
| Min. bore (in)         | 0.63  |
| Max. bore (mm)         | 55    |
| Max. bore (in)         | 2.17  |
| Hub H (mm)             | 95    |
| Hub H (in)             | 3.74  |
| Hub L (mm)             | 45    |
| Hub L (in)             | 1.77  |
| Weight (kg)            | 2.85  |
| Weight (lbs)           | 6.28  |