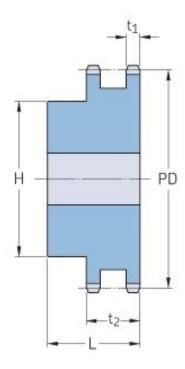

## PHS 10B-2B22

| Pitch P (mm)           | 15.88 |
|------------------------|-------|
| Pitch P (in)           | 0.63  |
| No. of teeth           | 22    |
| Pitch diameter<br>(mm) | 15.88 |
| Pitch diameter (in)    | 0.63  |
| Min. bore (mm)         | 16    |
| Min. bore (in)         | 0.63  |
| Max. bore (mm)         | 60    |
| Max. bore (in)         | 2.36  |
| Hub H (mm)             | 90    |
| Hub H (in)             | 3.54  |
| Hub L (mm)             | 45    |
| Hub L (in)             | 1.77  |
| Weight (kg)            | 2.58  |
| Weight (lbs)           | 5.69  |