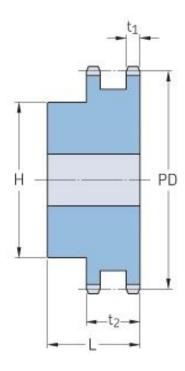

## PHS 10B-2B20

| Pitch P (mm)           | 15.88 |
|------------------------|-------|
| Pitch P (in)           | 0.63  |
| No. of teeth           | 20    |
| Pitch diameter<br>(mm) | 15.88 |
| Pitch diameter (in)    | 0.63  |
| Min. bore (mm)         | 16    |
| Min. bore (in)         | 0.63  |
| Max. bore (mm)         | 56    |
| Max. bore (in)         | 2.2   |
| Hub H (mm)             | 84    |
| Hub H (in)             | 3.31  |
| Hub L (mm)             | 45    |
| Hub L (in)             | 1.77  |
| Weight (kg)            | 2.1   |
| Weight (lbs)           | 4.63  |