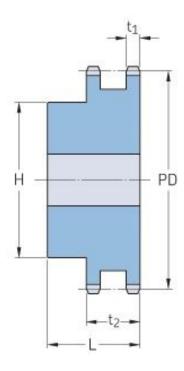

## PHS 10B-2B19

| Pitch P (mm)           | 15.88 |
|------------------------|-------|
| Pitch P (in)           | 0.63  |
| No. of teeth           | 19    |
| Pitch diameter<br>(mm) | 15.88 |
| Pitch diameter (in)    | 0.63  |
| Min. bore (mm)         | 16    |
| Min. bore (in)         | 0.63  |
| Max. bore (mm)         | 46    |
| Max. bore (in)         | 1.81  |
| Hub H (mm)             | 79    |
| Hub H (in)             | 3.11  |
| Hub L (mm)             | 45    |
| Hub L (in)             | 1.77  |
| Weight (kg)            | 1.9   |
| Weight (lbs)           | 4.19  |