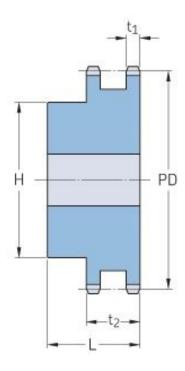

## PHS 10B-2B18

| Pitch P (mm)           | 15.88 |
|------------------------|-------|
| Pitch P (in)           | 0.63  |
| No. of teeth           | 18    |
| Pitch diameter<br>(mm) | 15.88 |
| Pitch diameter (in)    | 0.63  |
| Min. bore (mm)         | 16    |
| Min. bore (in)         | 0.63  |
| Max. bore (mm)         | 48    |
| Max. bore (in)         | 1.89  |
| Hub H (mm)             | 74    |
| Hub H (in)             | 2.91  |
| Hub L (mm)             | 45    |
| Hub L (in)             | 1.77  |
| Weight (kg)            | 1.68  |
| Weight (lbs)           | 3.7   |