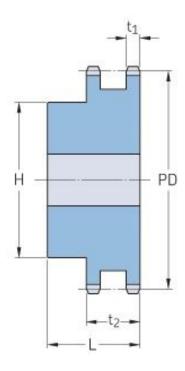

## PHS 10B-2B16

| Pitch P (mm)           | 15.88 |
|------------------------|-------|
| Pitch P (in)           | 0.63  |
| No. of teeth           | 16    |
| Pitch diameter<br>(mm) | 15.88 |
| Pitch diameter (in)    | 0.63  |
| Min. bore (mm)         | 16    |
| Min. bore (in)         | 0.63  |
| Max. bore (mm)         | 40    |
| Max. bore (in)         | 1.57  |
| Hub H (mm)             | 64    |
| Hub H (in)             | 2.52  |
| Hub L (mm)             | 45    |
| Hub L (in)             | 1.77  |
| Weight (kg)            | 1.23  |
| Weight (lbs)           | 2.71  |