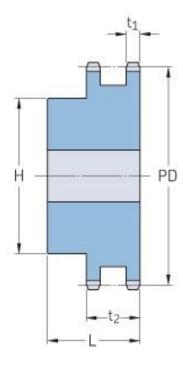

## PHS 10B-2B14

| Pitch P (mm)           | 15.88 |
|------------------------|-------|
| Pitch P (in)           | 0.63  |
| No. of teeth           | 14    |
| Pitch diameter<br>(mm) | 15.88 |
| Pitch diameter (in)    | 0.63  |
| Min. bore (mm)         | 14    |
| Min. bore (in)         | 0.55  |
| Max. bore (mm)         | 35    |
| Max. bore (in)         | 1.38  |
| Hub H (mm)             | 54    |
| Hub H (in)             | 2.13  |
| Hub L (mm)             | 40    |
| Hub L (in)             | 1.57  |
| Weight (kg)            | 0.84  |
| Weight (lbs)           | 1.85  |