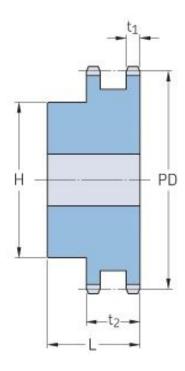

## PHS 10B-2B13

| Pitch P (mm)           | 15.88 |
|------------------------|-------|
| Pitch P (in)           | 0.63  |
| No. of teeth           | 13    |
| Pitch diameter<br>(mm) | 15.88 |
| Pitch diameter (in)    | 0.63  |
| Min. bore (mm)         | 14    |
| Min. bore (in)         | 0.55  |
| Max. bore (mm)         | 29    |
| Max. bore (in)         | 1.14  |
| Hub H (mm)             | 49    |
| Hub H (in)             | 1.93  |
| Hub L (mm)             | 40    |
| Hub L (in)             | 1.57  |
| Weight (kg)            | 0.7   |
| Weight (lbs)           | 1.54  |