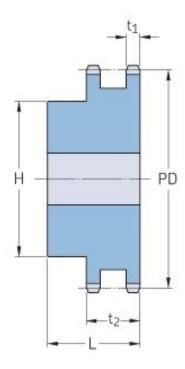

## PHS 10B-2B12

| Pitch P (mm)           | 15.88 |
|------------------------|-------|
| Pitch P (in)           | 0.63  |
| No. of teeth           | 12    |
| Pitch diameter<br>(mm) | 15.88 |
| Pitch diameter (in)    | 0.63  |
| Min. bore (mm)         | 14    |
| Min. bore (in)         | 0.55  |
| Max. bore (mm)         | 25    |
| Max. bore (in)         | 0.98  |
| Hub H (mm)             | 44    |
| Hub H (in)             | 1.73  |
| Hub L (mm)             | 40    |
| Hub L (in)             | 1.57  |
| Weight (kg)            | 0.57  |
| Weight (lbs)           | 1.26  |