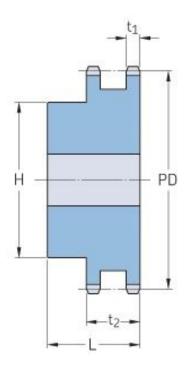

## PHS 08B-2B96

| Pitch P (mm)           | 12.7  |
|------------------------|-------|
| Pitch P (in)           | 0.5   |
| No. of teeth           | 96    |
| Pitch diameter<br>(mm) | 12.7  |
| Pitch diameter (in)    | 0.5   |
| Min. bore (mm)         | 20    |
| Min. bore (in)         | 0.79  |
| Max. bore (mm)         | 80    |
| Max. bore (in)         | 3.15  |
| Hub H (mm)             | 110   |
| Hub H (in)             | 4.33  |
| Hub L (mm)             | 55    |
| Hub L (in)             | 2.17  |
| Weight (kg)            | 11    |
| Weight (lbs)           | 24.25 |