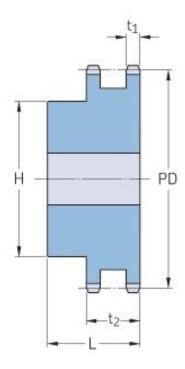

## PHS 08B-2B95

| Pitch P (mm)           | 12.7  |
|------------------------|-------|
| Pitch P (in)           | 0.5   |
| No. of teeth           | 95    |
| Pitch diameter<br>(mm) | 12.7  |
| Pitch diameter (in)    | 0.5   |
| Min. bore (mm)         | 20    |
| Min. bore (in)         | 0.79  |
| Max. bore (mm)         | 60    |
| Max. bore (in)         | 2.36  |
| Hub H (mm)             | 110   |
| Hub H (in)             | 4.33  |
| Hub L (mm)             | 55    |
| Hub L (in)             | 2.17  |
| Weight (kg)            | 10.26 |
| Weight (lbs)           | 22.62 |