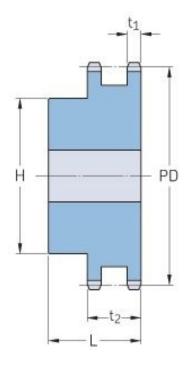

## PHS 08B-2B60

| Pitch P (mm)           | 12.7  |
|------------------------|-------|
| Pitch P (in)           | 0.5   |
| No. of teeth           | 60    |
| Pitch diameter<br>(mm) | 12.7  |
| Pitch diameter (in)    | 0.5   |
| Min. bore (mm)         | 20    |
| Min. bore (in)         | 0.79  |
| Max. bore (mm)         | 73    |
| Max. bore (in)         | 2.87  |
| Hub H (mm)             | 108   |
| Hub H (in)             | 4.25  |
| Hub L (mm)             | 50    |
| Hub L (in)             | 1.97  |
| Weight (kg)            | 5.34  |
| Weight (lbs)           | 11.77 |
|                        |       |