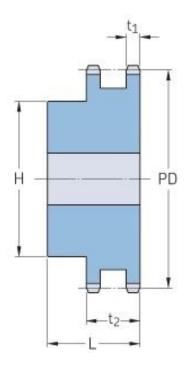

## PHS 08B-2B57

| ,                      |       |
|------------------------|-------|
| Pitch P (mm)           | 12.7  |
| Pitch P (in)           | 0.5   |
| No. of teeth           | 57    |
| Pitch diameter<br>(mm) | 12.7  |
| Pitch diameter (in)    | 0.5   |
| Min. bore (mm)         | 20    |
| Min. bore (in)         | 0.79  |
| Max. bore (mm)         | 55    |
| Max. bore (in)         | 2.17  |
| Hub H (mm)             | 108   |
| Hub H (in)             | 4.25  |
| Hub L (mm)             | 50    |
| Hub L (in)             | 1.97  |
| Weight (kg)            | 5.01  |
| Weight (lbs)           | 11.05 |
|                        |       |