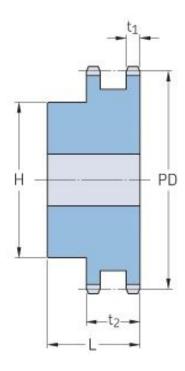

## PHS 08B-2B54

| Pitch P (mm)           | 12.7  |
|------------------------|-------|
| Pitch P (in)           | 0.5   |
| No. of teeth           | 54    |
| Pitch diameter<br>(mm) | 12.7  |
| Pitch diameter (in)    | 0.5   |
| Min. bore (mm)         | 20    |
| Min. bore (in)         | 0.79  |
| Max. bore (mm)         | 73    |
| Max. bore (in)         | 2.87  |
| Hub H (mm)             | 108   |
| Hub H (in)             | 4.25  |
| Hub L (mm)             | 50    |
| Hub L (in)             | 1.97  |
| Weight (kg)            | 4.7   |
| Weight (lbs)           | 10.36 |