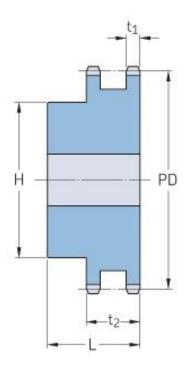

## PHS 08B-2B48

| Pitch P (mm)           | 12.7 |
|------------------------|------|
| Pitch P (in)           | 0.5  |
| No. of teeth           | 48   |
| Pitch diameter<br>(mm) | 12.7 |
| Pitch diameter (in)    | 0.5  |
| Min. bore (mm)         | 20   |
| Min. bore (in)         | 0.79 |
| Max. bore (mm)         | 73   |
| Max. bore (in)         | 2.87 |
| Hub H (mm)             | 108  |
| Hub H (in)             | 4.25 |
| Hub L (mm)             | 50   |
| Hub L (in)             | 1.97 |
| Weight (kg)            | 4.1  |
| Weight (lbs)           | 9.04 |