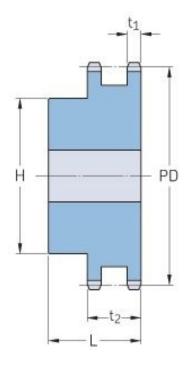

## PHS 08B-2B45

| Pitch P (mm)           | 12.7 |
|------------------------|------|
| Pitch P (in)           | 0.5  |
| No. of teeth           | 45   |
| Pitch diameter<br>(mm) | 12.7 |
| Pitch diameter (in)    | 0.5  |
| Min. bore (mm)         | 20   |
| Min. bore (in)         | 0.79 |
| Max. bore (mm)         | 55   |
| Max. bore (in)         | 2.17 |
| Hub H (mm)             | 108  |
| Hub H (in)             | 4.25 |
| Hub L (mm)             | 50   |
| Hub L (in)             | 1.97 |
| Weight (kg)            | 3.7  |
| Weight (lbs)           | 8.16 |
|                        |      |