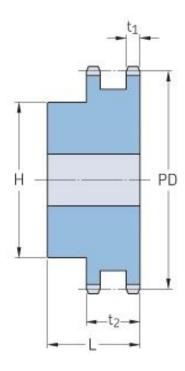

## PHS 08B-2B40

| Pitch P (mm)           | 12.7 |
|------------------------|------|
| Pitch P (in)           | 0.5  |
| No. of teeth           | 40   |
| Pitch diameter<br>(mm) | 12.7 |
| Pitch diameter (in)    | 0.5  |
| Min. bore (mm)         | 20   |
| Min. bore (in)         | 0.79 |
| Max. bore (mm)         | 73   |
| Max. bore (in)         | 2.87 |
| Hub H (mm)             | 100  |
| Hub H (in)             | 3.94 |
| Hub L (mm)             | 50   |
| Hub L (in)             | 1.97 |
| Weight (kg)            | 4    |
| Weight (lbs)           | 8.82 |