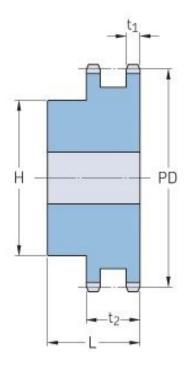

## PHS 08B-2B35

| Pitch P (mm)           | 12.7 |
|------------------------|------|
| Pitch P (in)           | 0.5  |
| No. of teeth           | 35   |
| Pitch diameter<br>(mm) | 12.7 |
| Pitch diameter (in)    | 0.5  |
| Min. bore (mm)         | 20   |
| Min. bore (in)         | 0.79 |
| Max. bore (mm)         | 64   |
| Max. bore (in)         | 2.52 |
| Hub H (mm)             | 100  |
| Hub H (in)             | 3.94 |
| Hub L (mm)             | 40   |
| Hub L (in)             | 1.57 |
| Weight (kg)            | 3.41 |
| Weight (lbs)           | 7.52 |