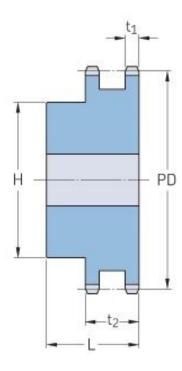

## PHS 08B-2B32

| Pitch P (mm)           | 12.7 |
|------------------------|------|
| Pitch P (in)           | 0.5  |
| No. of teeth           | 32   |
| Pitch diameter<br>(mm) | 12.7 |
| Pitch diameter (in)    | 0.5  |
| Min. bore (mm)         | 20   |
| Min. bore (in)         | 0.79 |
| Max. bore (mm)         | 64   |
| Max. bore (in)         | 2.52 |
| Hub H (mm)             | 100  |
| Hub H (in)             | 3.94 |
| Hub L (mm)             | 40   |
| Hub L (in)             | 1.57 |
| Weight (kg)            | 3.08 |
| Weight (lbs)           | 6.79 |