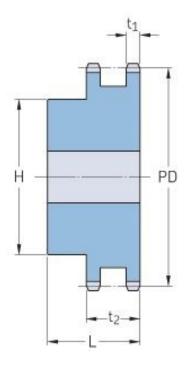

## PHS 08B-2B30

| Pitch P (mm)           | 12.7 |
|------------------------|------|
| Pitch P (in)           | 0.5  |
| No. of teeth           | 30   |
| Pitch diameter<br>(mm) | 12.7 |
| Pitch diameter (in)    | 0.5  |
| Min. bore (mm)         | 16   |
| Min. bore (in)         | 0.63 |
| Max. bore (mm)         | 50   |
| Max. bore (in)         | 1.97 |
| Hub H (mm)             | 100  |
| Hub H (in)             | 3.94 |
| Hub L (mm)             | 40   |
| Hub L (in)             | 1.57 |
| Weight (kg)            | 2.75 |
| Weight (lbs)           | 6.06 |