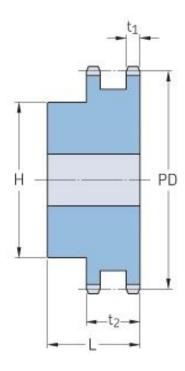

## PHS 08B-2B29

| Pitch P (mm)           | 12.7 |
|------------------------|------|
| Pitch P (in)           | 0.5  |
| No. of teeth           | 29   |
| Pitch diameter<br>(mm) | 12.7 |
| Pitch diameter (in)    | 0.5  |
| Min. bore (mm)         | 16   |
| Min. bore (in)         | 0.63 |
| Max. bore (mm)         | 62   |
| Max. bore (in)         | 2.44 |
| Hub H (mm)             | 95   |
| Hub H (in)             | 3.74 |
| Hub L (mm)             | 40   |
| Hub L (in)             | 1.57 |
| Weight (kg)            | 2.53 |
| Weight (lbs)           | 5.58 |