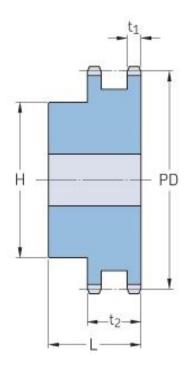

## PHS 08B-2B28

| Pitch P (mm)           | 12.7 |
|------------------------|------|
| Pitch P (in)           | 0.5  |
| No. of teeth           | 28   |
| Pitch diameter<br>(mm) | 12.7 |
| Pitch diameter (in)    | 0.5  |
| Min. bore (mm)         | 16   |
| Min. bore (in)         | 0.63 |
| Max. bore (mm)         | 60   |
| Max. bore (in)         | 2.36 |
| Hub H (mm)             | 90   |
| Hub H (in)             | 3.54 |
| Hub L (mm)             | 40   |
| Hub L (in)             | 1.57 |
| Weight (kg)            | 2.31 |
| Weight (lbs)           | 5.09 |