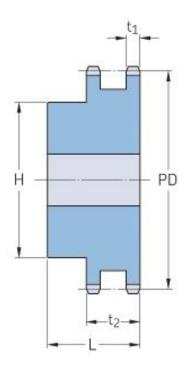

## PHS 08B-2B25

| Pitch P (mm)           | 12.7 |
|------------------------|------|
| Pitch P (in)           | 0.5  |
| No. of teeth           | 25   |
| Pitch diameter<br>(mm) | 12.7 |
| Pitch diameter (in)    | 0.5  |
| Min. bore (mm)         | 16   |
| Min. bore (in)         | 0.63 |
| Max. bore (mm)         | 50   |
| Max. bore (in)         | 1.97 |
| Hub H (mm)             | 80   |
| Hub H (in)             | 3.15 |
| Hub L (mm)             | 40   |
| Hub L (in)             | 1.57 |
| Weight (kg)            | 1.83 |
| Weight (lbs)           | 4.03 |