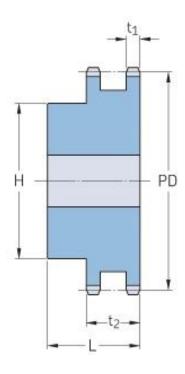

## PHS 08B-2B24

| Pitch P (mm)           | 12.7 |
|------------------------|------|
| Pitch P (in)           | 0.5  |
| No. of teeth           | 24   |
| Pitch diameter<br>(mm) | 12.7 |
| Pitch diameter (in)    | 0.5  |
| Min. bore (mm)         | 16   |
| Min. bore (in)         | 0.63 |
| Max. bore (mm)         | 50   |
| Max. bore (in)         | 1.97 |
| Hub H (mm)             | 75   |
| Hub H (in)             | 2.95 |
| Hub L (mm)             | 40   |
| Hub L (in)             | 1.57 |
| Weight (kg)            | 1.64 |
| Weight (lbs)           | 3.62 |