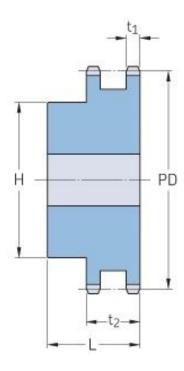

## PHS 08B-2B23

| Pitch P (mm)           | 12.7 |
|------------------------|------|
| Pitch P (in)           | 0.5  |
| No. of teeth           | 23   |
| Pitch diameter<br>(mm) | 12.7 |
| Pitch diameter (in)    | 0.5  |
| Min. bore (mm)         | 16   |
| Min. bore (in)         | 0.63 |
| Max. bore (mm)         | 50   |
| Max. bore (in)         | 1.97 |
| Hub H (mm)             | 70   |
| Hub H (in)             | 2.76 |
| Hub L (mm)             | 40   |
| Hub L (in)             | 1.57 |
| Weight (kg)            | 1.46 |
| Weight (lbs)           | 3.22 |